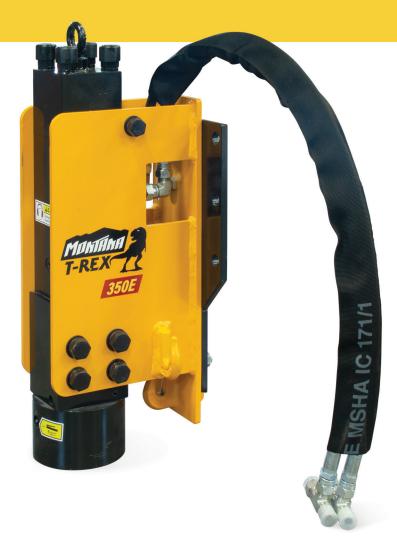

#### T-REX 350E Little Buddy

| A | В | E | F | : G                    | п | 1       | J                 | N    | L    | IVI      | IN                  |
|---|---|---|---|------------------------|---|---------|-------------------|------|------|----------|---------------------|
|   |   |   |   | Nitrogen<br>Charge Kit |   |         | Shipping<br>W×L×H |      |      |          | Standard<br>Tool ID |
| ✓ |   | ✓ |   | ✓                      | ✓ | \$2,750 |                   | 5-20 | 1300 | 700-1200 | 4 3/8"              |

#### **Supplied Parts**

- (1) T-REX 350E (Little Buddy)
- (1) Little Buddy Mounting Plate
- (2) 3/8" Hoses
- (3)  $\frac{3}{4} \times 4$ " Bolts with nuts and washers
- (3)  $\frac{5}{8} \times 2$ " Bolts with nuts and washers
- (2) Check Valves
- (2) Tees
- Remove bottom 3 mounting bolts from side of post driver opposite the hoses, and bolt Little Buddy mounting plate to driver with 3- 3/4 × 4" bolts.
- Remove both hoses/elbows from driver.
- Remove hydraulic fitting from out port of driver and replace with check valve.
- Add 2 hydraulic tee fittings.
- Install Little Buddy %" hoses. Hose coming from in port on T-Rex goes to out port on driver. Hose coming from out port on T-Rex goes to in port on driver.
- Attach hoses/elbows to the tee. Hose with female quick coupler attaches to tee on out port. Hose with male quick coupler attaches to tee on in port.