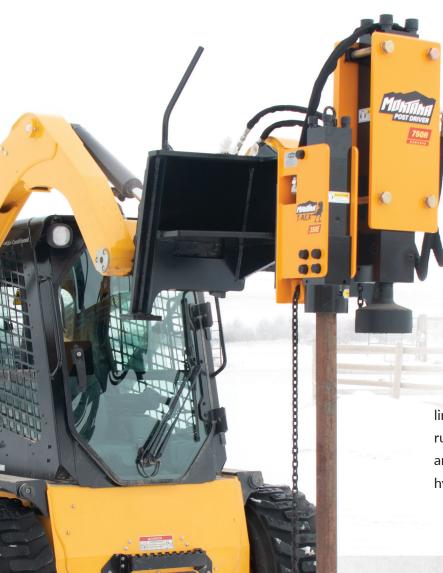

# Best of both worlds!

Want the ability to drive big posts and T-posts at any given time?

We have the solution! Our T-Rex 350E mounts onto the side of the 750R, 1000E and 1500E, giving you the option of conveniently driving big posts and T-posts without switching attachments.

The Little Buddy can easily be added onto your Montana Post Driver with very little time and hassle.

The check valves included in the Little Buddy kit in the hydraulic

lines, allow your post driver to operate by running your hydraulic switch in one direction and the T-Rex to operate by running your hydraulic switch in the opposite direction.

### **Mounting Instructions**