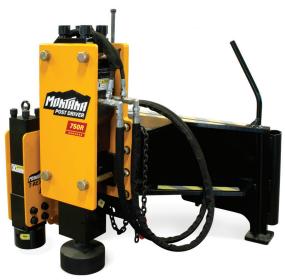

# Best of both worlds!

Want the ability to drive big posts and T-posts at any given time?

We have the solution! Our T-Rex 350E mounts onto the side of the 750R, 1000E and 1500E, giving you the option of conveniently driving big posts and T-posts without switching attachments.

The Little Buddy can easily be added onto your Montana Post Driver with very little time and hassle.

The check valves included in the Little Buddy kit in the hydraulic

lines, allow your post driver to operate by running your hydraulic switch in one direction and the T-Rex to operate by running your hydraulic switch in the opposite direction.