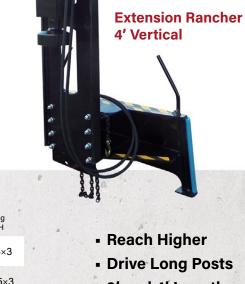

## **ATTACHMENT**

**Extension Rancher** 

2' Vertical

A convenient extension attachment for the Montana Post Driver.

Extend your reach with an extension. Extension Rancher Model is solid H-Beam Steel Construction. Extension T-Rex is mechanical tubing. Ideal for Deer Fence, Buffalo Fence and Horticulture.

Available in 2' and 4' extension lengths.

The Rancher extension fits models 400E, 750R, 1000E, and 1500E. The T-REX extension is for the 350E.

| Model                         | Post Driver            | Price    | Working<br>Weight | Shipping<br>W×L×H |
|-------------------------------|------------------------|----------|-------------------|-------------------|
| Extension Rancher 2' Vertical | Skid Steer / Excavator | \$550.00 | 181               | 37×18.5×3         |
| Extension Rancher 4' Vertical | Skid Steer / Excavator | \$990.00 | 269               | 60×18.5×3         |
| Extension T-REX 4' Vertical   | T-Rex                  | \$520.00 | 84                | 6×7×67            |
| Extension T-REX 2' Vertical   | T-Rex                  | \$420.00 | 42                | 6×7×67            |

- Drive Long Posts
- 2' and 4' Lengths
- Solid Steel
- Convenient