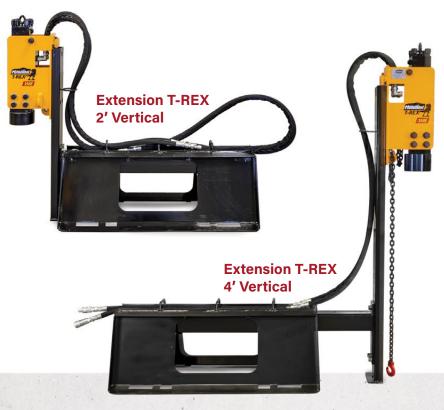

## **EXTENSION**

## **ATTACHMENT**

**Extension Rancher** 

2' Vertical

A convenient extension attachment for the Montana Post Driver.

Extend your reach with an extension. Extension Rancher Model is solid H-Beam Steel Construction. Extension T-Rex is mechanical tubing. Ideal for Deer Fence, Buffalo Fence and Horticulture.

Available in 2' and 4' extension lengths.

The Rancher extension fits models 400E, 750R, 1000E, and 1500E. The T-REX extension is for the 350E.

| Model                         | Post Driver            | Price    | Working<br>Weight | Shipping<br>W×L×H |
|-------------------------------|------------------------|----------|-------------------|-------------------|
| Extension Rancher 2' Vertical | Skid Steer / Excavator | \$550.00 | 181               | 37×18.5×3         |
| Extension Rancher 4' Vertical | Skid Steer / Excavator | \$990.00 | 269               | 60×18.5×3         |
| Extension T-REX 4' Vertical   | T-Rex                  | \$520.00 | 84                | 6×7×67            |
| Extension T-REX 2' Vertical   | T-Rex                  | \$420.00 | 42                | 6×7×67            |