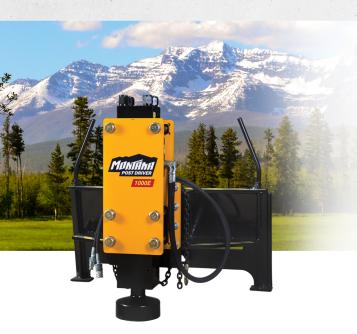

## **SKIDSTEER**

#### **Post Driver Key Features:**

- The bolt pattern on the skidsteer frames and the excavator mounts are the same, allowing you to conveniently switch back and forth between the skidsteer frame and the excavator mount on any Montana Post Driver.
- Domed Tool Ensures centered driving for many post applications. This tool is ideal for pipe and capped wood posts.
- Flat Tool This style can be used for blunt wood posts, square wood/metal posts, and I Beams.
- Low Profile Doesn't tip over.
- Multi Purpose Chain The chain acts as a plumb bob, it is adjustable as a depth guage and is used to pull posts.
- Very Low Maintenance Hours of hassle-free operation: only one grease fitting and two moving parts.