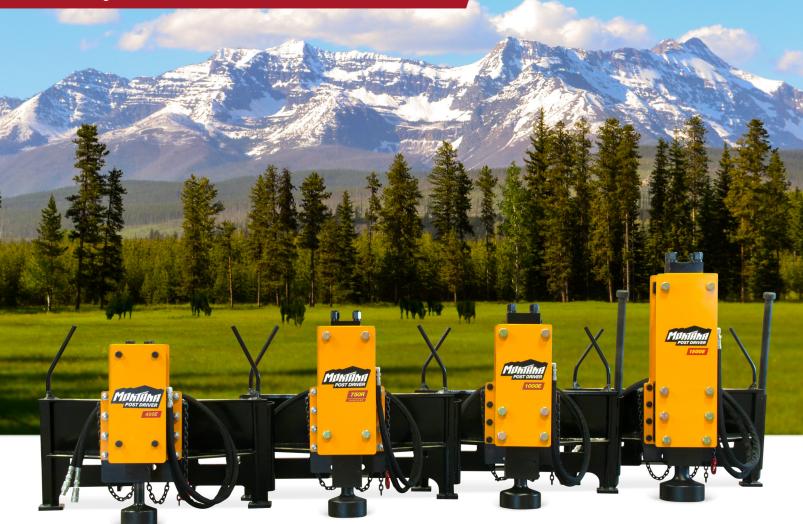

# **SKIDSTEER**

**POST DRIVER** 

...a fence builder's dream.

|       | Α .      | В   | С           | D           | Е | F                 | G | Н        | 1                      | J | K        | L                         | M     | N        | 0     | Р              | Q        | R     | S                   | Т 4                      |
|-------|----------|-----|-------------|-------------|---|-------------------|---|----------|------------------------|---|----------|---------------------------|-------|----------|-------|----------------|----------|-------|---------------------|--------------------------|
|       |          |     |             |             |   | Concrete<br>Point |   |          | Nitrogen<br>Charge Kit |   |          | Price<br>Effective Apr. 1 |       |          |       | Minimum<br>PSI |          |       | Standard<br>Tool ID | Energy<br>Class ft. lbs. |
| 400E  | ✓        | ✓   | <b>√</b> ** | **          |   |                   | ✓ | ✓        | ✓                      | ✓ | \$6,500  | \$7,200                   | 780   | 50×40×41 | 7-13  | 1300           | 600-1100 | 2.12" | 6"                  | 400                      |
| 750R  | 1        | . 1 | <b>/</b> ** | **          |   |                   | 1 | 1        | 1                      | 1 | \$6,800  | \$7,500                   | 1,380 | 50×40×48 | 11-18 | 2000           | 500-900  | 2.7"  | 8"                  | 750                      |
| 1000E | <b>√</b> | ✓   | <b>√</b> ** | <b>√</b> ** | ✓ | ✓                 | ✓ | ✓        | ✓                      | ✓ | \$9,100  | \$10,000                  | 2,000 | 50×40×48 | 13-24 | 2200           | 400-800  | 3"    | 8"                  | 1000                     |
| 1500E | 1        | 1   | <b>√</b> ** | <b>√</b> ** | 1 |                   | 1 | <b>√</b> | 1                      | 1 | \$11,500 | \$12,650                  | 2,350 | 50×40×61 | 16-27 | 2300           | 400-800  | 3.35" | 9"                  | 1500                     |