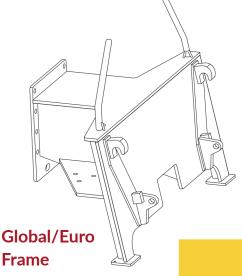

### **POST DRIVER FRAMES**

| Frames                          | Price   | Working<br>Weight | Shipping<br>Weight | Shipping<br>W×L×H |   |
|---------------------------------|---------|-------------------|--------------------|-------------------|---|
| Light Duty Frame (400E)         | \$2,000 | -                 | -                  | 28×48×45          | 0 |
| Medium Duty Frame (750R)        | \$2,000 | 710               | 730                | 28×48×45          |   |
| Heavy Duty Frame (1000E, 1500E) | \$2,750 | 1,190             | 1,210              | 28×48×45          |   |
| Global/Euro Frame - Medium Duty | \$2,000 | 710               | 730                | 28×48×45          |   |