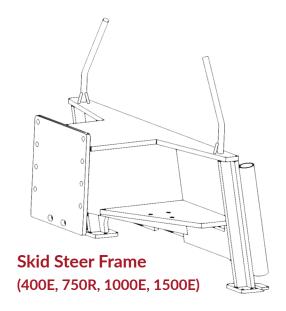

### **POST DRIVER FRAMES**

| Frames                          | Price   | Working<br>Weight | Shipping<br>Weight | Shipping<br>W×L×H |   |
|---------------------------------|---------|-------------------|--------------------|-------------------|---|
| Light Duty Frame (400E)         | \$2,000 | -                 | -                  | 28×48×45          | 0 |
| Medium Duty Frame (750R)        | \$2,000 | 710               | 730                | 28×48×45          |   |
| Heavy Duty Frame (1000E, 1500E) | \$2,750 | 1,190             | 1,210              | 28×48×45          |   |
| Global/Euro Frame - Medium Duty | \$2,000 | 710               | 730                | 28×48×45          |   |