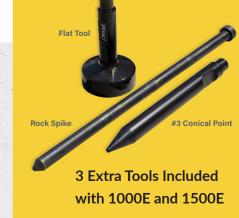

# **SKIDSTEER**

**POST DRIVER** 

...a fence builder's dream.

|       | Α .      | В   | С           | D           | Е | F                 | G | Н        | 1                      | J | K        | L                         | M     | N        | 0     | Р              | Q        | R     | S                   | Т 4                      |
|-------|----------|-----|-------------|-------------|---|-------------------|---|----------|------------------------|---|----------|---------------------------|-------|----------|-------|----------------|----------|-------|---------------------|--------------------------|
|       |          |     |             |             |   | Concrete<br>Point |   |          | Nitrogen<br>Charge Kit |   |          | Price<br>Effective Apr. 1 |       |          |       | Minimum<br>PSI |          |       | Standard<br>Tool ID | Energy<br>Class ft. lbs. |
| 400E  | ✓        | ✓   | <b>√</b> ** | **          |   |                   | ✓ | ✓        | ✓                      | ✓ | \$6,500  | \$7,200                   | 780   | 50×40×41 | 7-13  | 1300           | 600-1100 | 2.12" | 6"                  | 400                      |
| 750R  | 1        | . 1 | <b>/</b> ** | **          |   |                   | 1 | 1        | 1                      | 1 | \$6,800  | \$7,500                   | 1,380 | 50×40×48 | 11-18 | 2000           | 500-900  | 2.7"  | 8"                  | 750                      |
| 1000E | <b>√</b> | ✓   | <b>√</b> ** | <b>√</b> ** | ✓ | ✓                 | ✓ | ✓        | ✓                      | ✓ | \$9,100  | \$10,000                  | 2,000 | 50×40×48 | 13-24 | 2200           | 400-800  | 3"    | 8"                  | 1000                     |
| 1500E | 1        | 1   | <b>√</b> ** | <b>√</b> ** | 1 |                   | 1 | <b>√</b> | 1                      | 1 | \$11,500 | \$12,650                  | 2,350 | 50×40×61 | 16-27 | 2300           | 400-800  | 3.35" | 9"                  | 1500                     |